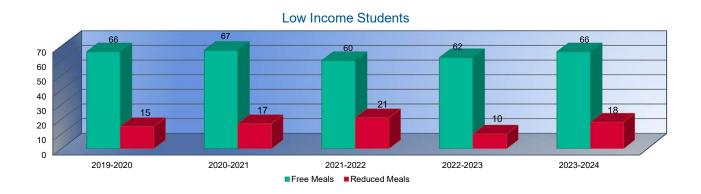

| Actual    | Change | Actual    | Change | Actual    | Change | Budget    | Change |
| FTE Enrollment (excl. Virtual) <sup>1</sup> | 143.0     | 144.0     | 1%     | 144.8     | 1%     | 147.0     | 2%     | 150.0     | 2%     |
| Free Meal Student Headcount                 | 66        | 67        | 2%     | 60        | -10%   | 62        | 3%     | 66        | 6%     |
| Reduced Meal Student Headcount              | 15        | 17        | 13%    | 21        | 24%    | 10        | -52%   | 18        | 80%    |

<sup>1.</sup> FTE Enrollment includes 9/20 and 2/20 counts, Preschool-Aged At-Risk (4 year olds). Beginning in the 2017-2018 school year, full-day Kindergarten is funded as 1.0 FTE. KAMS FTE is excluded.

# FTE Enrollment for Computing State Foundation Aid (excludes Virtual)





### Mill Rates by Fund

|                                     | 2021-2022 |
|-------------------------------------|-----------|
|                                     | Actual    |
| General                             | 20.000    |
| Supplemental General                | 9.326     |
| Adult Education                     | 0.000     |
| Capital Outlay                      | 8.000     |
| Declining Enrollment                | 0.000     |
| Cost of Living                      | 0.000     |
| Special Liability                   | 0.000     |
| School Retirement                   | 0.000     |
| Extraordinary Growth Facilities     | 0.000     |
| Bond and Interest #1                | 0.000     |
| Bond and Interest #2                | 0.000     |
| No Fund Warrant                     | 0.000