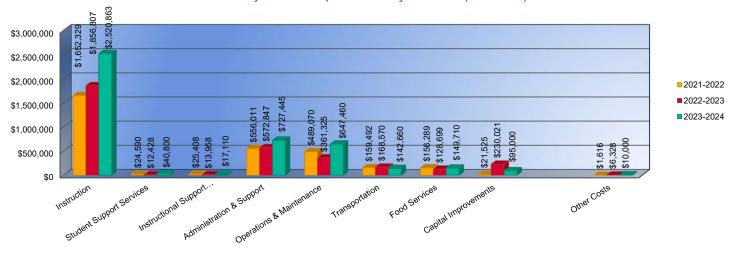

#### **Summary of Total Expenditures by Function (All Funds)**

|                                   | 2021-2022           | % of  | 2022-2023   | % of  | %      | 2023-2024   | % of  | %      |
|-----------------------------------|---------------------|-------|-------------|-------|--------|-------------|-------|--------|
|                                   | Actual              | Total | Actual      | Total | Change | Budget      | Total | Change |
| Instruction                       | \$1,652,329         | 54%   | \$1,856,807 | 55%   | 12%    | \$2,520,863 | 58%   | 36%    |
| Student Support Services          | \$24,590            | 1%    | \$12,428    | 0%    | -49%   | \$40,800    | 1%    | 228%   |
| Instructional Support Services    | \$25,408            | 1%    | \$13,958    | 0%    | -45%   | \$17,110    | 0%    | 23%    |
| Administration & Support          | \$556,011           | 18%   | \$572,847   | 17%   | 3%     | \$727,445   | 17%   | 27%    |
| Operations & Maintenance          | \$489,070           | 16%   | \$361,325   | 11%   | -26%   | \$647,460   | 15%   | 79%    |
| Transportation                    | \$159,492           | 5%    | \$168,570   | 5%    | 6%     | \$142,660   | 3%    | -15%   |
| Food Services                     | \$156,289           | 5%    | \$128,699   | 4%    | -18%   | \$149,710   | 3%    | 16%    |
| Capital Improvements              | \$21,525            | 1%    | \$230,021   | 7%    | 969%   | \$95,000    | 2%    | -59%   |
| Debt Services                     | \$0                 | 0%    | \$0         | 0%    | 0%     | \$0         | 0%    | 0%     |
| Other Costs                       | \$1,616             | <1%   | \$6,328     | 0%    | 292%   | \$10,000    | 0%    | 58%    |
| Total Expenditures <sup>1</sup>   | 3,086,330           | 100%  | \$3,350,983 | 100%  | 9%     | \$4,351,048 | 100%  | 30%    |
| Amount per Pupil                  | \$21,314            |       | \$22,796    |       | 7%     | \$29,007    |       | 27%    |
| Current Expenditures <sup>2</sup> | \$2,729,181         | 100%  | \$2,986,808 | 100%  | 9%     | \$3,352,711 | 100%  | 12%    |
| Amount per Pupil                  | \$18,848            |       | \$20,318    |       | 8%     | \$22,351    |       | 10%    |
| Percent of Expenditures for Instr | uction <sup>3</sup> |       |             |       |        |             |       |        |
| Total Expenditures                | \$1,598,411         | 52%   | \$1,834,973 | 55%   | 3%     | \$2,042,526 | 47%   | -8%    |
| Current Expenditures              | \$1,598,411         | 59%   | \$1,834,973 | 61%   | 2%     | \$2,042,526 | 61%   | 0%     |

#### Summary of Total Expenditures by Function (All Funds)