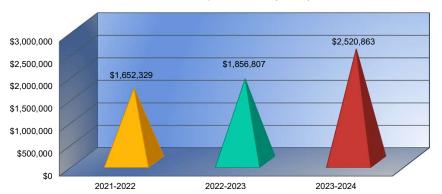

#### **Summary of Total Expenditures by Function (All Funds)**

|                                   | 2021-2022           | % of  | 2022-2023   | % of  | %      | 2023-2024   | % of  | %      |
|-----------------------------------|---------------------|-------|-------------|-------|--------|-------------|-------|--------|
|                                   | Actual              | Total | Actual      | Total | Change | Budget      | Total | Change |
| Instruction                       | \$1,652,329         | 54%   | \$1,856,807 | 55%   | 12%    | \$2,520,863 | 58%   | 36%    |
| Student Support Services          | \$24,590            | 1%    | \$12,428    | 0%    | -49%   | \$40,800    | 1%    | 228%   |
| Instructional Support Services    | \$25,408            | 1%    | \$13,958    | 0%    | -45%   | \$17,110    | 0%    | 23%    |
| Administration & Support          | \$556,011           | 18%   | \$572,847   | 17%   | 3%     | \$727,445   | 17%   | 27%    |
| Operations & Maintenance          | \$489,070           | 16%   | \$361,325   | 11%   | -26%   | \$647,460   | 15%   | 79%    |
| Transportation                    | \$159,492           | 5%    | \$168,570   | 5%    | 6%     | \$142,660   | 3%    | -15%   |
| Food Services                     | \$156,289           | 5%    | \$128,699   | 4%    | -18%   | \$149,710   | 3%    | 16%    |
| Capital Improvements              | \$21,525            | 1%    | \$230,021   | 7%    | 969%   | \$95,000    | 2%    | -59%   |
| Debt Services                     | \$0                 | 0%    | \$0         | 0%    | 0%     | \$0         | 0%    | 0%     |
| Other Costs                       | \$1,616             | <1%   | \$6,328     | 0%    | 292%   | \$10,000    | 0%    | 58%    |
| Total Expenditures <sup>1</sup>   | 3,086,330           | 100%  | \$3,350,983 | 100%  | 9%     | \$4,351,048 | 100%  | 30%    |
| Amount per Pupil                  | \$21,314            |       | \$22,796    |       | 7%     | \$29,007    |       | 27%    |
| Current Expenditures <sup>2</sup> | \$2,729,181         | 100%  | \$2,986,808 | 100%  | 9%     | \$3,352,711 | 100%  | 12%    |
| Amount per Pupil                  | \$18,848            |       | \$20,318    |       | 8%     | \$22,351    |       | 10%    |
| Percent of Expenditures for Instr | uction <sup>3</sup> |       |             |       |        |             |       |        |
| Total Expenditures                | \$1,598,411         | 52%   | \$1,834,973 | 55%   | 3%     | \$2,042,526 | 47%   | -8%    |
| Current Expenditures              | \$1,598,411         | 59%   | \$1,834,973 | 61%   | 2%     | \$2,042,526 | 61%   | 0%     |

| 2021-2022   |
|-------------|
| Actual      |
| \$1,652,329 |
| \$24,590    |
| \$25,408    |
| \$556,011   |
| \$489,070   |
| \$159,492   |
| \$156,289   |
| \$21,525    |
| \$0         |
| \$1,616     |
| \$3,086,330 |

| 2022-2023<br>Actual |
|---------------------|
| \$1,856,807         |
| \$12,428            |
| \$13,958            |
| \$572,847           |
| \$361,325           |
| \$168,570           |
| \$128,699           |
| \$230,021           |
| \$0                 |
| \$6,328             |
| \$3,350,983         |

| 2023-2024   |
|-------------|
| Budget      |
| \$2,520,863 |
| \$40,800    |
| \$17,110    |
| \$727,445   |
| \$647,460   |
| \$142,660   |
| \$149,710   |
| \$95,000    |
| \$0         |
| \$10,000    |
| \$4,351,048 |