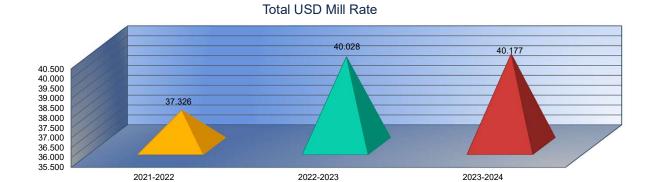

| 0.000     |
| TOTAL OTHER                         | 1.100     |

| 2022-2023<br>Actual |        |
|---------------------|--------|
| 7101441             | 20.000 |
|                     | 12.028 |
|                     | 0.000  |
|                     | 8.000  |
|                     | 0.000  |
|                     | 0.000  |
|                     | 0.000  |
|                     | 0.000  |
|                     | 0.000  |
|                     | 0.000  |
|                     | 0.000  |
|                     | 0.000  |
|                     | 0.000  |
|                     | 40.028 |
|                     | 0.000  |
|                     | 0.000  |
|                     | 0.000  |
|                     | 1.037  |
|                     | 0.000  |
|                     | 1.037  |





#### **Other Information**

|                    | 2021-2022    |
|--------------------|--------------|
|                    | Actual       |
| Assessed Valuation | \$41,176,226 |
| Total USD Debt     | \$0          |

| 2022-2023    |  |  |  |  |
|--------------|--|--|--|--|
| Actual       |  |  |  |  |
| \$43,583,663 |  |  |  |  |
| \$0          |  |  |  |  |

| 2023-2024    |
|--------------|
| Budget       |
| \$44,691,425 |
| \$0          |

#### **Assessed Valuation**



#### Total USD Debt



#### **Salaries**

|                                            | 2021-22 Actual |              |                | 2022-23 Actual |              |                   | 2023-24 Contracted |              |                   |
|--------------------------------------------|----------------|-------