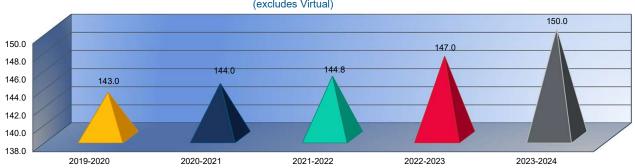

| 2021-2022 |          |
|-----------|----------|
| Actual    |          |
|           | \$11,411 |
|           | \$170    |
|           | \$175    |
|           | \$3,840  |
|           | \$3,378  |
|           | \$1,101  |
|           | \$1,079  |
|           | \$149    |
|           | \$0      |
|           | \$11     |
|           | \$21,314 |
|           | 144.8    |

| 2022-2023<br>Actual |          |
|---------------------|----------|
|                     | \$12,631 |
|                     | \$85     |
|                     | \$95     |
|                     | \$3,897  |
|                     | \$2,458  |
|                     | \$1,147  |
|                     | \$876    |
|                     | \$1,565  |
|                     | \$0      |
|                     | \$43     |
|                     | \$22,796 |
|                     | 147.0    |

| 2023-2024 |
|-----------|
| Budget    |
| \$16,806  |
| \$272     |
| \$114     |
| \$4,850   |
| \$4,316   |
| \$951     |
| \$998     |
| \$633     |
| \$0       |
| \$67      |
| \$29,007  |
| 150.0     |