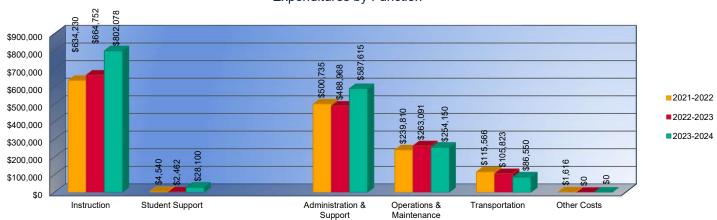

# Summary of General and Supplemental General Fund Expenditures by Function\*

|                          |             | %     |             | %     |        |             | %     |        |
|--------------------------|-------------|-------|-------------|-------|--------|-------------|-------|--------|
|                          | 2021-2022   | of    | 2022-2023   | of    | %      | 2023-2024   | of    | %      |
|                          | Actual      | Total | Actual      | Total | Change | Budget      | Total | Change |
| Instruction              | \$634,230   | 42%   | \$664,752   | 44%   | 5%     | \$802,078   | 46%   | 21%    |
| Student Support          | \$4,540     | 0%    | \$2,462     | 0%    | -46%   | \$28,100    | 2%    | 1041%  |
| Instructional Support    | \$0         | 0%    | \$0         | 0%    | 0%     | \$0         | 0%    | 0%     |
| Administration & Support | \$500,735   | 33%   | \$488,968   | 32%   | -2%    | \$587,615   | 33%   | 20%    |
| Operations & Maintenance | \$239,810   | 16%   | \$263,091   | 17%   | 10%    | \$254,150   | 14%   | -3%    |
| Transportation           | \$115,566   | 8%    | \$105,823   | 7%    | -8%    | \$86,550    | 5%    | -18%   |
| Capital Improvements     | \$0         | 0%    | \$0         | 0%    | 0%     | \$0         | 0%    | 0%     |
| Other Costs              | \$1,616     | \$0   | \$0         | \$0   | -100%  | \$0         | 0%    | 0%     |
| Total Expenditures       | \$1,496,497 | 100%  | \$1,525,096 | 100%  | 2%     | \$1,758,493 | 100%  | 15%    |
| Amount per Pupil         | \$10,335    |       | \$10,375    |       | 0%     | \$11,723    |       | 13%    |

<sup>\*</sup>The Summary of General and Supplemental General Fund Expenditures by Function comes from pages 6-13 and is the sum of the "General Fund" and "Supplemental General Fund" line items.

### Summary of General and Supplemental General Fund Expenditures by Function