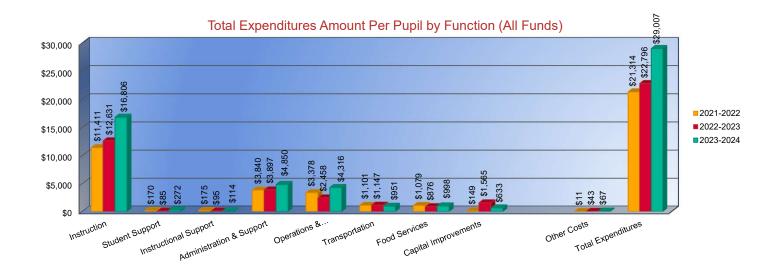

#### **Total Expenditures Amount Per Pupil by Function (All Funds)**

| Instruction                     |
|---------------------------------|
| Student Support                 |
| Instructional Support           |
| Administration & Support        |
| Operations & Maintenance        |
| Transportation                  |
| Food Services                   |
| Capital Improvements            |
| Debt Services                   |
| Other Costs                     |
| Total Expenditures <sup>1</sup> |
| Enrollment (FTE) <sup>2</sup>   |

| 2021-2022 |          |
|-----------|----------|
| Actual    |          |
|           | \$11,411 |
|           | \$170    |
|           | \$175    |
|           | \$3,840  |
|           | \$3,378  |
|           | \$1,101  |
|           | \$1,079  |
|           | \$149    |
|           | \$0      |
|           | \$11     |
|           | \$21,314 |
|           | 144.8    |

| 2022-2023<br>Actual |          |
|---------------------|----------|
|                     | \$12,631 |
|                     | \$85     |
|                     | \$95     |
|                     | \$3,897  |
|                     | \$2,458  |
|                     | \$1,147  |
|                     | \$876    |
|                     | \$1,565  |
|                     | \$0      |
|                     | \$43     |
|                     | \$22,796 |
|                     | 147.0    |

| 2023-2024 |
|-----------|
| Budget    |
| \$16,806  |
| \$272     |
| \$114     |
| \$4,850   |
| \$4,316   |
| \$951     |
| \$998     |
| \$633     |
| \$0       |
| \$67      |
| \$29,007  |
| 150.0     |

1. Funds Included: (06) General, (07) Federal Funds, (08) Supplemental General, (10) Adult Education, (11) Preschool-Aged At-Risk, (12) Adult Supplemental Education, (13) At Risk (K-12), (14) Billingual Education, (15) Virtual Education, (16) Capital Outlay, (18) Driver Education, (22) Extraordinary School Program, (26) Professional Development, (28) Parent Education, (29) Summer School, (30) Special Education, (34) Career and Postsecondary Education, (35) Gifts & Grants, (42) Special Liability Expense, (44) School Retirement, (51) KPERS Special Retirement Contribution, (53) Contingency Reserve, (55) Textbook & Student Material Revolving, (56) Activity Fund, (62) Bond & Interest #1, (63) Bond & Interest #2, (66) No-Fund Warrant, (67) Special Assessment, and (78) Special Education Coop Fund.