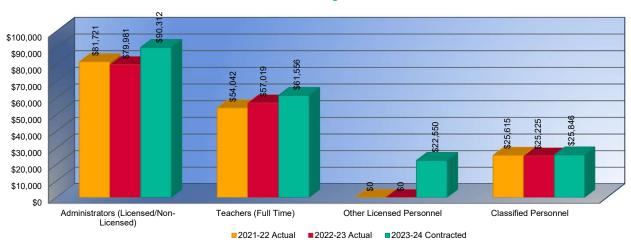

ng Specialists/Teachers; All Other Teachers.

Other Certified (Licensed) Personnel: Part-Time Teachers; Library Media Specialists; School Counselors; Clinical or School Psychologists; Speech Pathologists; Audiologists; Nurses (RN); Social Workers.

\*\*Attendance Services Staff; Library Media Aides; Security Officers; Regular Education Teacher Aides; Secretarial/Clerical; Special Education Paraprofessionals; Nurses (LPN); Food Service Workers; Custodians; Bus Drivers.

Substitutes/Temporary: \*\*Substitute Teachers, Rule 10 Coaches, Coaching Assistants and other short term temporary help.

Total Salary: Report total salary including employee reduction plans\*\*\*, supplemental, extra pay for summer school, and board paid fringe benefits (employer paid)\*\*\*\*.

#### **Average Salaries**



<sup>\*</sup>FTE for Licensed Administrators, Teachers and Other Licensed Personnel is defined by the local school board. Generally FTE for teachers with a 9-10 month contract should be reported as 1.0; FTE for Principals with a 10-12 month contract should be reported as 1.0; FTE for Superintendents with a 12 month contract should be reported as 1.0.

<sup>\*\*</sup>FTE of 1.0 for Non-Licensed Administrators, Classified Personnel and Substitutes/Temporary should be based upon 2,080 hours.

<sup>\*\*\*</sup>Employee reduction plans include benefits received by employees under a Section 125 Salary Reduction Agreement. Does not include social security, workers' compensation, and unemployment insurance.

<sup>\*\*\*\*</sup>Board paid fringe benefits (employer paid) include group life, group