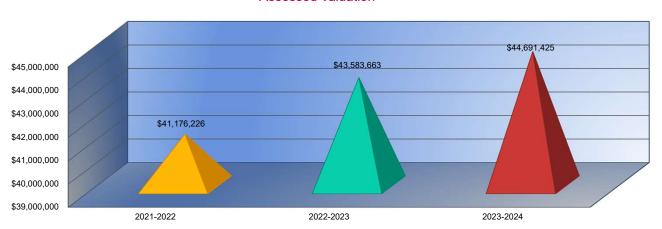

| 0.000  |
|                     | 0.000  |
|                     | 0.000  |
|                     | 40.028 |
|                     | 0.000  |
|                     | 0.000  |
|                     | 0.000  |
|                     | 1.037  |
|                     | 0.000  |
|                     | 1.037  |





#### **Other Information**

|                    | 2021-2022    |
|--------------------|--------------|
|                    | Actual       |
| Assessed Valuation | \$41,176,226 |
| Total USD Debt     | \$0          |

| 2022-2023    |  |  |  |  |
|--------------|--|--|--|--|
| Actual       |  |  |  |  |
| \$43,583,663 |  |  |  |  |
| \$0          |  |  |  |  |

| 2023-2024    |
|--------------|
| Budget       |
| \$44,691,425 |
| \$0          |

#### **Assessed Valuation**



#### Total USD Debt



#### **Salaries**

|                                            | 2021-22 Actual |              |                | 2022-23 Actual |              |                   | 2023-24 Contracted |              |                   |
|--------------------------------------------|----------------|--------------|----------------|----------------|--------------|-------------------|--------------------|--------------|-------------------|
|                                            | FTE            | Total Salary | Average Salary | FTE            | Total Salary | Average<br>Salary | FTE                | Total Salary | Average<br>Salary |
| Administrators (Licensed/Non-<br>Licensed) | 2.8            | \$228,818    | \$81,721       | 2.5            | \$199,953    | \$79,981