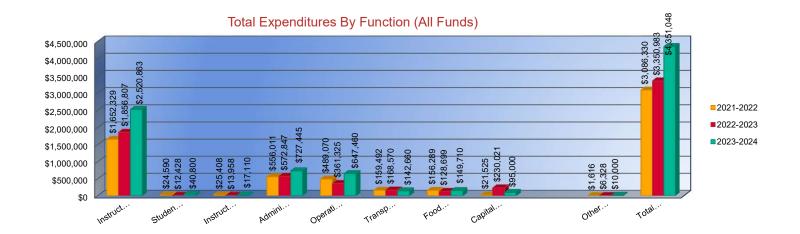

#### **Total Expenditures By Function (All Funds)**

| Instruction                     |
|---------------------------------|
| Student Support                 |
| Instructional Support           |
| Administration & Support        |
| Operations & Maintenance        |
| Transportation                  |
| Food Services                   |
| Capital Improvements            |
| Debt Services                   |
| Other Costs                     |
| Total Expenditures <sup>1</sup> |

| 2021-2022   |
|-------------|
| Actual      |
| \$1,652,329 |
| \$24,590    |
| \$25,408    |
| \$556,011   |
| \$489,070   |
| \$159,492   |
| \$156,289   |
| \$21,525    |
| \$0         |
| \$1,616     |
| \$3,086,330 |

| 2022-2023<br>Actual |
|---------------------|
| \$1,856,807         |
| \$12,428            |
| \$13,958            |
| \$572,847           |
| \$361,325           |
| \$168,570           |
| \$128,699           |
| \$230,021           |
| \$0                 |
| \$6,328             |
| \$3,350,983         |

| 2023-2024   |
|-------------|
| Budget      |
| \$2,520,863 |
| \$40,800    |
| \$17,110    |
| \$727,445   |
| \$647,460   |
| \$142,660   |
| \$149,710   |
| \$95,000    |
| \$0         |
| \$10,000    |
| \$4,351,048 |

1. Funds Included: (06) General, (07) Federal Funds, (08) Supplemental General, (10) Adult Education, (11) Preschool-Aged At-Risk, (12) Adult Supplemental Education, (13) At Risk (K-12), (14) Bilingual Education, (15) Virtual Education, (16) Capital Outlay, (18) Driver Education, (22) Extraordinary School Program, (26) Professional Development, (28) Parent Education, (29) Summer School, (30) Special Education, (34) Career and Postsecondary Education, (35) Gifts & Grants, (42) Special Liability Expense, (44) School Retirement, (51) KPERS Special Retirement Contribution, (53) Contingency Reserve, (55) Textbook & Student Material Revolving, (56) Activity Fund, (62) Bond & Interest #1, (63) Bond & Interest #2, (66) No-Fund Warrant, (67) Special Assessment, and (78) Special Education Coop Fund.